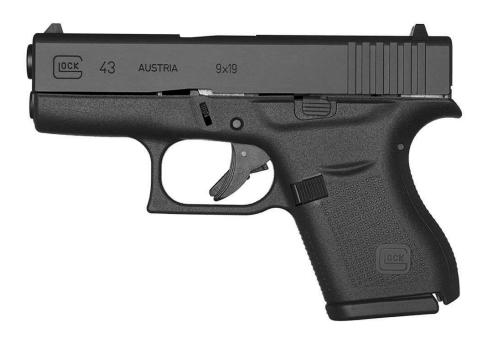

# Glock 43

| Make:                 | Glock                 |
|-----------------------|-----------------------|
| <u>Model:</u>         | 43                    |
| <u>Caliber:</u>       | 9mm                   |
| Capacity:             | 6 rounds              |
| <b>Barrel Length:</b> | 3.41"                 |
| <u>Weight:</u>        | 17.99oz               |
| <u>Action:</u>        | Safe Action (DA / SF) |
|                       |                       |
| Rental Price:         | \$15 Non-Members      |