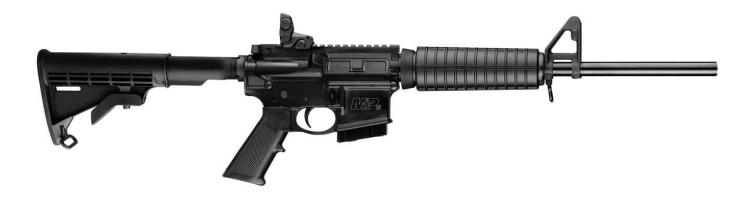

# Smith & Wesson M&P15 Sport II

| <u>Make:</u>         | Smith & Wesson   |
|----------------------|------------------|
| <u>Model:</u>        | M&P15 Sport II   |
| <u>Caliber:</u>      | 5.56 nato        |
| <u>Capacity:</u>     | 10 rounds        |
| Barrel Length:       | 16"              |
| <u>Weight:</u>       | 109.1 oz         |
| <u>Action:</u>       | Semi-Automatic   |
|                      |                  |
| <u>Rental Price:</u> | \$20 non-members |
|                      | \$15 Members     |
|                      |                  |