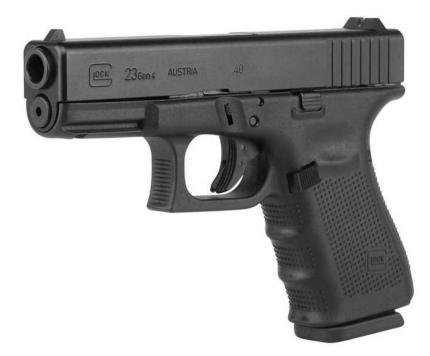

## Glock 23 Gen 4

| <u>Make:</u>          | Glock                            |
|-----------------------|----------------------------------|
| <u>Model:</u>         | 23 Gen 4                         |
| <u>Caliber:</u>       | .40 S&W                          |
| Capacity:             | 10 rounds                        |
| <b>Barrel Length:</b> | 4.02"                            |
| <u>Weight:</u>        | 21.34oz                          |
| <u>Action:</u>        | Safe Action (DA / SF)            |
| <u>Rental Price:</u>  | \$15 Non-Members<br>\$10 members |