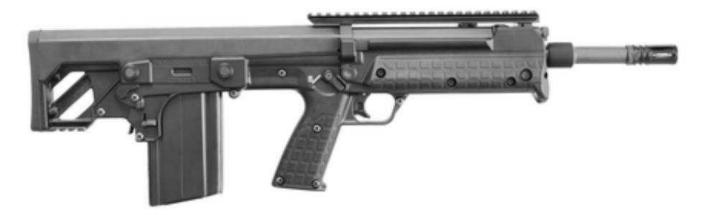

#### KelTec RFB

| KelTec         |
|----------------|
| RFB            |
| 308win         |
| 10 rounds      |
| 18.5″          |
| 8.7 LB         |
| Semi-Automatic |
|                |