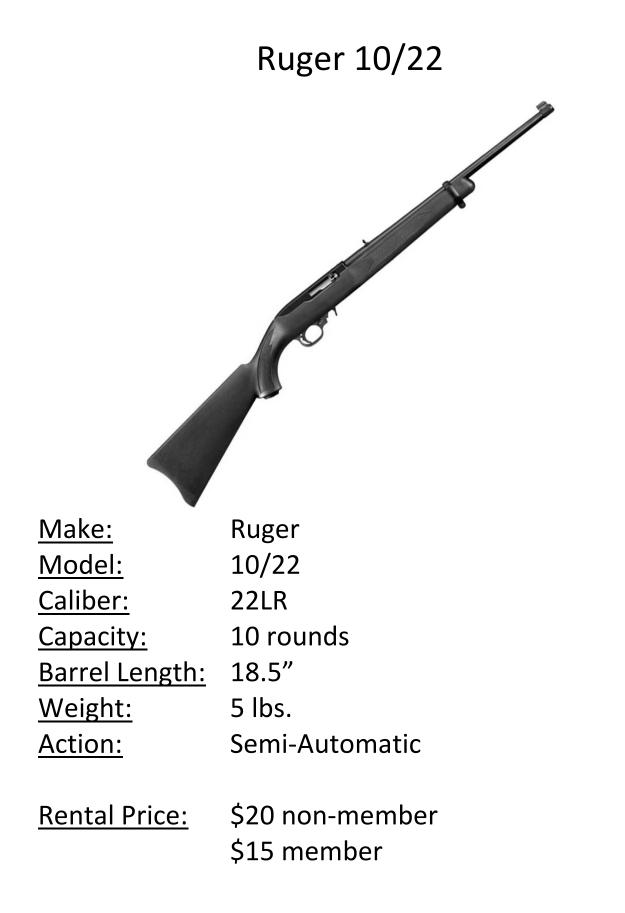

| Make:                 | Beretta   |
|-----------------------|-----------|
| <u>Model:</u>         | M9A3      |
| <u>Caliber:</u>       | 9mm       |
| Capacity:             | 10 rounds |
| <b>Barrel Length:</b> | 4.5″      |
| <u>Weight:</u>        | 42.8oz    |
| <u>Action:</u>        | DA/SA     |
|                       |           |
| Dental Duites         |           |

Rental Price: \$25 NON-MEMBERS and MEMBERS

#### Beretta 92FS



| <u>Make:</u>          | Beretta   |
|-----------------------|-----------|
| <u>Model:</u>         | 92FS      |
| Caliber:              | 9mm       |
| Capacity:             | 10 rounds |
| <b>Barrel Length:</b> | 4.9″      |
| <u>Weight:</u>        | 33.3oz    |
| Action:               | DA/SA     |

Rental Price: \$15 non-members \$10 members