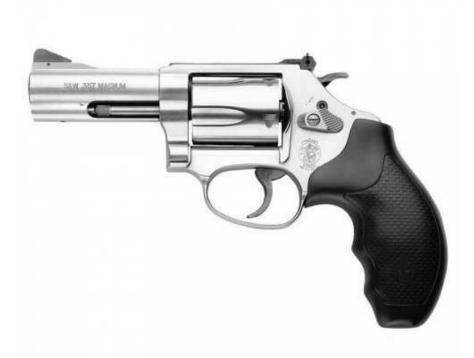

### Smith & Wesson 66

| <u>Make:</u>     | Smith & Wesson   |
|------------------|------------------|
| <u>Model:</u>    | 66               |
| <u>Caliber:</u>  | .357mag / .38spl |
| <u>Capacity:</u> | 6 rounds         |
| Barrel Length:   | 4.25″            |
| <u>Weight:</u>   | 36.9oz           |
| <u>Action:</u>   | SA/DA            |
|                  |                  |
| Rental Price:    | \$15 non-members |

\$10 members