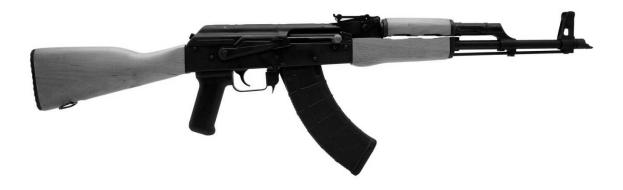

## Century Arms WASR-10

| <u>Make:</u>    | Century Arms   |
|-----------------|----------------|
| <u>Model:</u>   | WASR-10        |
| <u>Caliber:</u> | 7.62x39        |
| Capacity:       | 10 rounds      |
| Barrel Length:  | 16.25″         |
| <u>Weight:</u>  | 7.5 Lbs.       |
| <u>Action:</u>  | Semi-Automatic |
|                 |                |