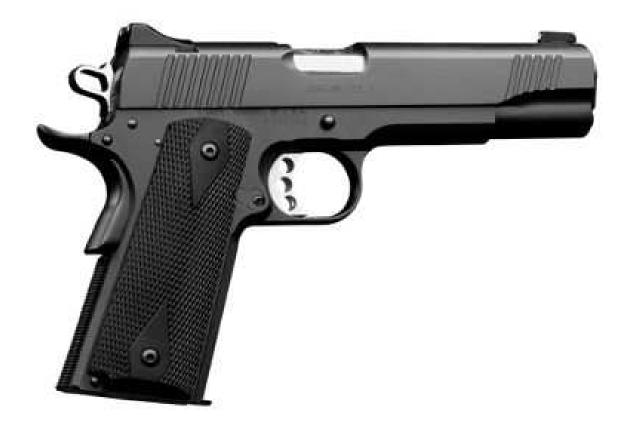

### Kimber 1911

| <u>Make:</u>          | Kimber                           |
|-----------------------|----------------------------------|
| <u>Model:</u>         | 1911 Custom TLE II               |
| <u>Caliber:</u>       | .45ACP                           |
| <u>Capacity:</u>      | 7 rounds                         |
| <b>Barrel Length:</b> | 5.00"                            |
| <u>Weight:</u>        | 34oz                             |
| <u>Action:</u>        | Hammer Fired                     |
| <u>Rental Price:</u>  | \$15 non-members<br>\$10 members |