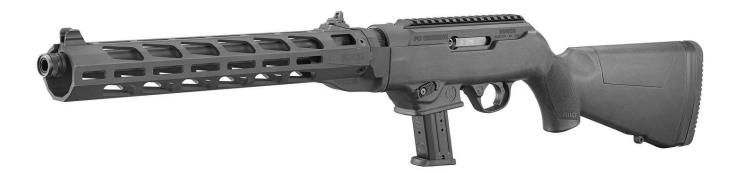

### Ruger PC Carbine

| <u>Make:</u>          | Ruger          |
|-----------------------|----------------|
| <u>Model:</u>         | PC Carbine     |
| <u>Caliber:</u>       | 9mm            |
| Capacity:             | 10 rounds      |
| <b>Barrel Length:</b> | 16.12"         |
| <u>Weight:</u>        | 7 lbs.         |
| Action:               | Semi-Automatic |