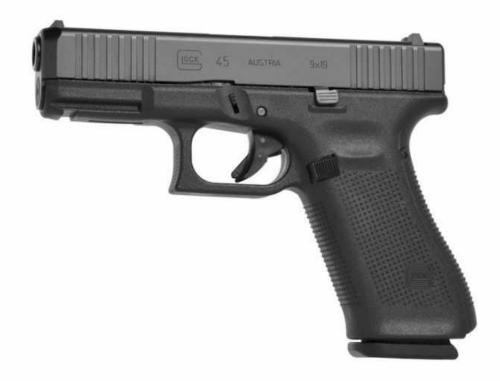

# Glock 45

| <u>Make:</u>    | Glock                 |
|-----------------|-----------------------|
| <u>Model:</u>   | 45                    |
| <u>Caliber:</u> | 9mm                   |
| Capacity:       | 10 rounds             |
| Barrel Length:  | 4.02"                 |
| <u>Weight:</u>  | 21.73oz               |
| <u>Action:</u>  | Safe Action (DA / SF) |
|                 |                       |
| Rental Price:   | \$15 Non-Members      |
|                 | \$10 Members          |