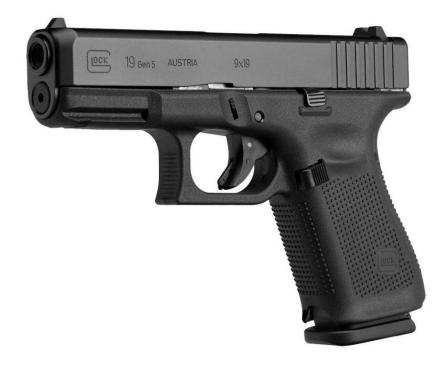

## Glock 19 Gen 5 9mm

| <u>Make:</u>           | Glock                            |
|------------------------|----------------------------------|
| <u>Model:</u>          | 19 Gen 5                         |
| <u>Caliber:</u>        | 9mm                              |
| <u>Capacity:</u>       | 10 rounds                        |
| <b>Barrel Length</b> : | 4.02"                            |
| <u>Weight:</u>         | 21.52 oz                         |
| <u>Action:</u>         | Safe Action (DA / SF)            |
| Rental Price:          | \$15 Non-Members<br>\$10 members |
|                        |                                  |