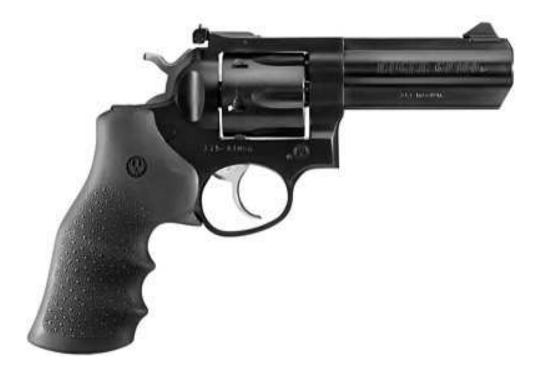

# Ruger GP100

| <u>Make:</u>          | Ruger                            |
|-----------------------|----------------------------------|
| <u>Model:</u>         | GP100                            |
| <u>Caliber:</u>       | .357 Magnum                      |
| <u>Capacity:</u>      | 6 rounds                         |
| <b>Barrel Length:</b> | 4.20″                            |
| <u>Weight:</u>        | 40oz                             |
| <u>Action:</u>        | Hammer Fired DA/SA               |
| <u>Rental Price:</u>  | \$15 non-members<br>\$10 members |