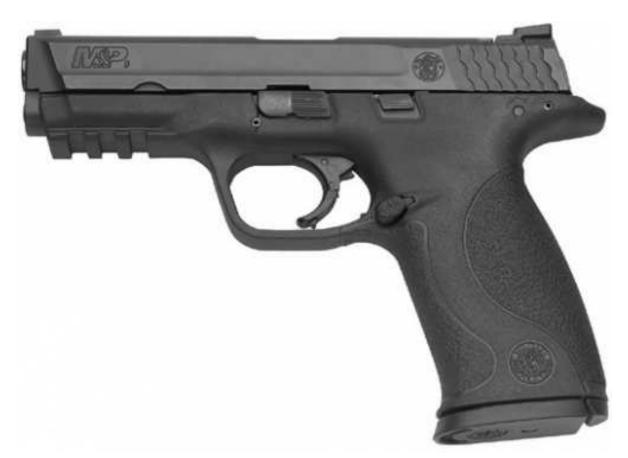

### Smith & Wesson M&P45

| <u>Make:</u>           | Smith & Wesson                   |
|------------------------|----------------------------------|
| <u>Model:</u>          | M&P45                            |
| <u>Caliber:</u>        | 45acp                            |
| Capacity:              | 10 rounds                        |
| <b>Barrel Length</b> : | 4.0″                             |
| <u>Weight:</u>         | 27.6oz                           |
| <u>Action:</u>         | DAO Striker Fire                 |
| <u>Rental Price:</u>   | \$15 non-members<br>\$10 members |