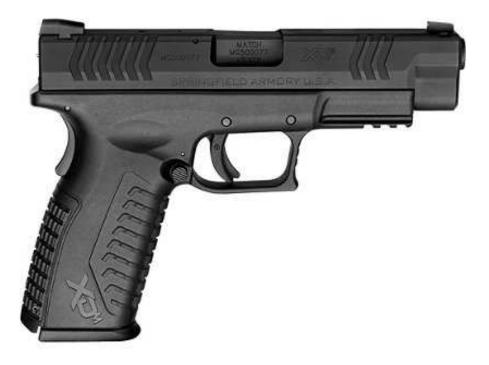

# Springfield Armory XDM-45

| <u>Make:</u>          | Springfield Armory               |
|-----------------------|----------------------------------|
| <u>Model:</u>         | XDM-45                           |
| <u>Caliber:</u>       | 45acp                            |
| <u>Capacity:</u>      | 10 rounds                        |
| <b>Barrel Length:</b> | 4.5″                             |
| <u>Weight:</u>        | 31.0oz                           |
| <u>Action:</u>        | DAO Striker Fire                 |
| <u>Rental Price:</u>  | \$15 non-members<br>\$10 members |