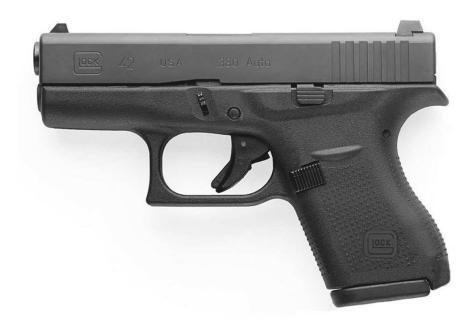

# Glock 42

| Glock                 |
|-----------------------|
| 42                    |
| 380acp                |
| 6 rounds              |
| 3.25″                 |
| 15.87 oz              |
| Safe Action (DA / SF) |
|                       |
| \$15 Non-Members      |
|                       |