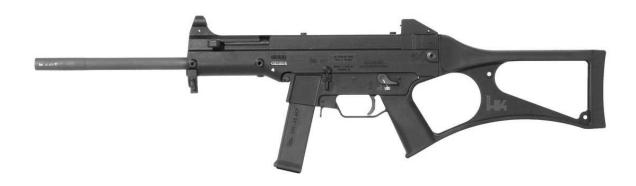

#### Heckler & Koch USC

| <u>Make:</u>           | Heckler & Koch   |
|------------------------|------------------|
| Model:                 | USC              |
| <u>Caliber:</u>        | 45 acp           |
| Capacity:              | 10 rounds        |
| <b>Barrel Length</b> : | 16"              |
| <u>Weight:</u>         | 6.13 LB          |
| <u>Action:</u>         | Semi-Automatic   |
|                        |                  |
| <b>Rental Price:</b>   | \$35 Non-Members |