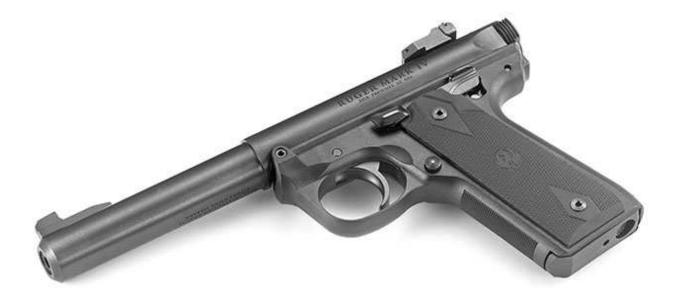

# Ruger Mark IV

| <u>Make:</u>           | Ruger            |
|------------------------|------------------|
| <u>Model:</u>          | Mark IV          |
| <u>Caliber:</u>        | .22 LR           |
| <u>Capacity:</u>       | 10 rounds        |
| <b>Barrel Length</b> : | 5.50"            |
| <u>Weight:</u>         | 34.4oz           |
| <u>Action:</u>         | Striker Fired    |
|                        |                  |
| Rental Price:          | \$15 non-members |
|                        | \$10 members     |