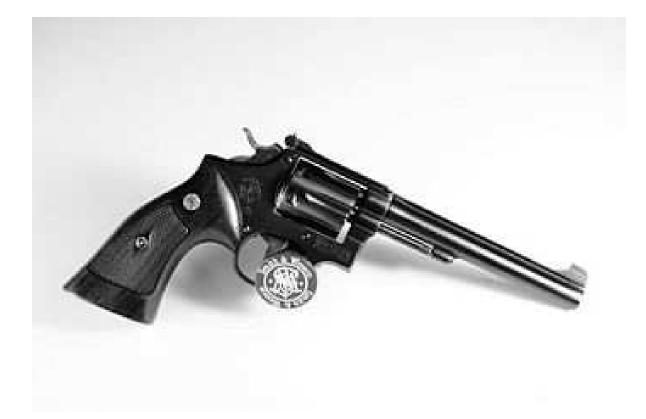

### SMITH WESSON 17

| Make:            | Smith & Wesson  |
|------------------|-----------------|
| Model:           | 17              |
| <u>Caliber:</u>  | 22LR            |
| <u>Capacity:</u> | 6 rounds        |
| Barrel Length:   | 6"              |
| <u>Weight:</u>   | 36.9oz          |
| Action:          | DA/SA           |
|                  |                 |
| Rental Price:    | \$15 non-member |

<u>:</u> \$15 non-members \$10 members