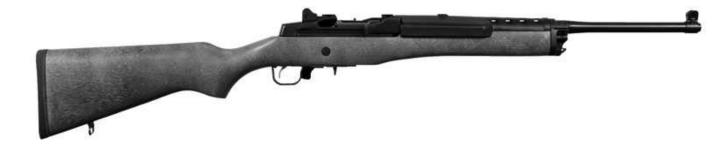

### Ruger Mini 30

| Ruger                            |
|----------------------------------|
| Mini 30                          |
| 7.62x39                          |
| 10 rounds                        |
| 18.5″                            |
| 6.7 LB                           |
| Semi-Automatic                   |
| \$20 non-members<br>\$15 members |
|                                  |