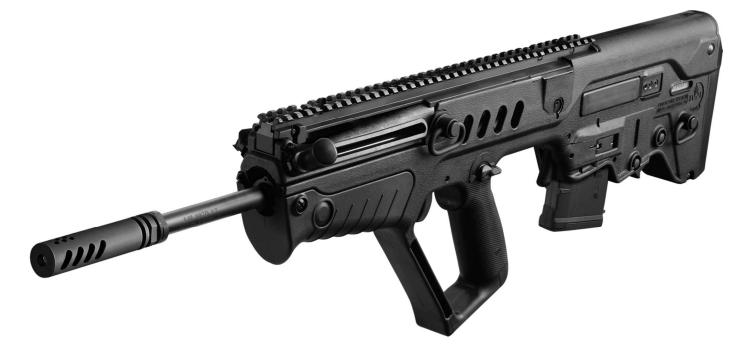

### **IWI Tavor SAR**

| <u>Make:</u>          | IWI            |
|-----------------------|----------------|
| <u>Model:</u>         | Tavor SAR      |
| <u>Caliber:</u>       | 5.56 nato      |
| <u>Capacity:</u>      | 10 rounds      |
| <b>Barrel Length:</b> | 18"            |
| <u>Weight:</u>        | 8.15 lbs.      |
| <u>Action:</u>        | Semi-Automatic |