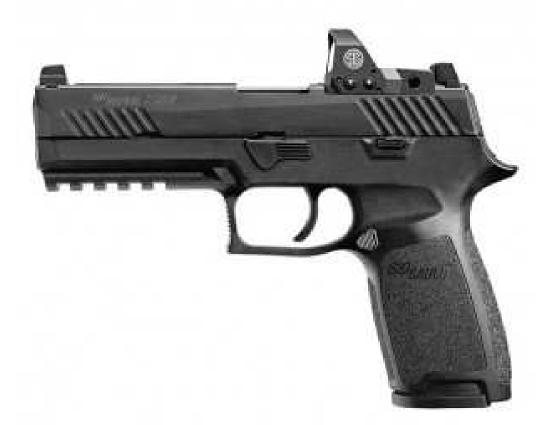

# Sig P320

| <u>Make:</u>           | Sig              |
|------------------------|------------------|
| <u>Model:</u>          | P320             |
| <u>Caliber:</u>        | 9mm              |
| Capacity:              | 10 rounds        |
| <b>Barrel Length</b> : | 3.90″            |
| <u>Weight:</u>         | 25.80oz          |
| <u>Action:</u>         | Striker Fired    |
|                        |                  |
| Rental Price:          | \$15 non-members |
|                        |                  |