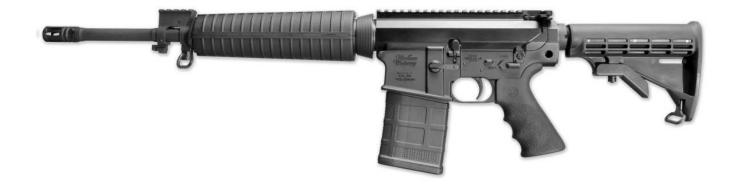

Windham Weaponry WW-308

| <u>Make:</u>           | Windham Weaponry |
|------------------------|------------------|
| <u>Model:</u>          | WW-308           |
| <u>Caliber:</u>        | 308win           |
| <u>Capacity:</u>       | 10rounds         |
| <b>Barrel Length</b> : | 16.5″            |
| <u>Weight:</u>         | 6.5 LB           |
| <u>Action:</u>         | Semi-Automatic   |
|                        |                  |