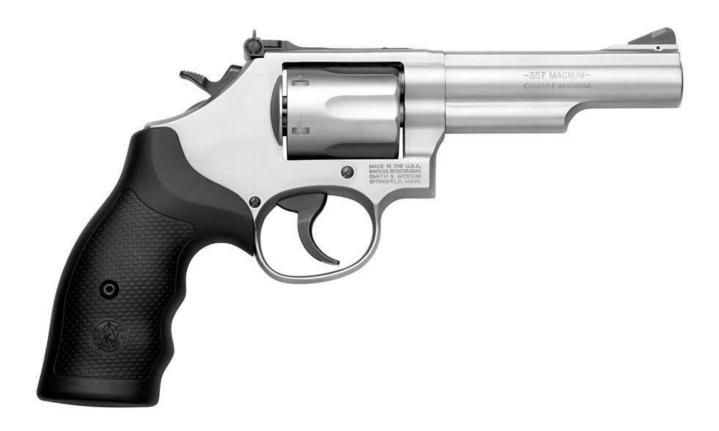

### Smith & Wesson 66

| <u>Make:</u>     | Smith & Wesson   |
|------------------|------------------|
| <u>Model:</u>    | 66               |
| <u>Caliber:</u>  | .357mag / .38spl |
| <u>Capacity:</u> | 6 rounds         |
| Barrel Length:   | 4.25″            |
| <u>Weight:</u>   | 36.9oz           |
| <u>Action:</u>   | SA/DA            |
|                  |                  |
| Rental Price:    | \$15 non-members |

\$10 members