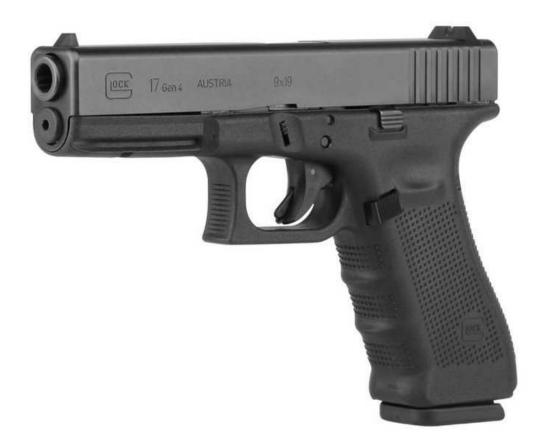

#### Glock 17 Gen 4

Make:GlockModel:17 Gen 4Caliber:9mmCapacity:10 roundsBarrel Length:4.49"Weight:22.05ozAction: Safe Action (DA / SF)

Rental Price: \$15 Non-Members \$10 Members