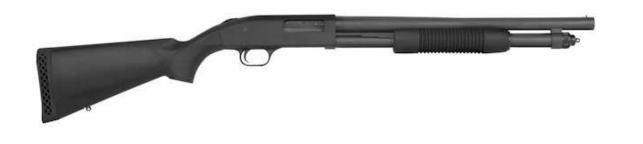

### MOSSBERG 590 SHOTGUN

| <u>Make:</u>    | Mossberg    |
|-----------------|-------------|
| <u>Model:</u>   | 590         |
| <u>Caliber:</u> | 12 Gage     |
| Capacity:       | 7 rounds    |
| Barrel Length:  | 18.5″       |
| <u>Weight:</u>  | 7.5′        |
| <u>Action:</u>  | Pump Action |
|                 |             |