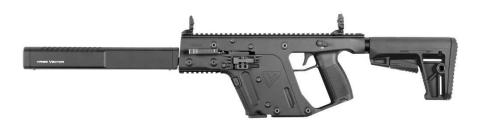

### **Kriss Vector CRB**

| <u>Make:</u>           | Kriss Vector   |
|------------------------|----------------|
| <u>Model:</u>          | CRB            |
| <u>Caliber:</u>        | 9MM            |
| <u>Capacity:</u>       | 10 rounds      |
| <b>Barrel Length</b> : | 16.00"         |
| <u>Weight:</u>         | 8 LBS.         |
| Action:                | Semi-Automatic |
|                        |                |