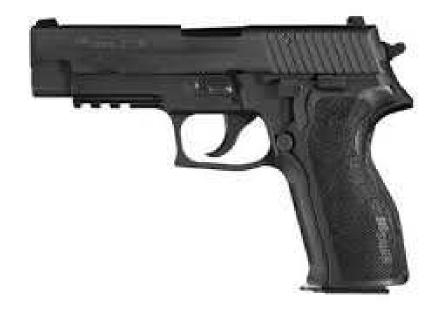

# Sig Sauer P226

| <u>Make:</u>          | Sig Sauer                        |
|-----------------------|----------------------------------|
| <u>Model:</u>         | P226                             |
| <u>Caliber:</u>       | 9mm                              |
| Capacity:             | 10 rounds                        |
| <b>Barrel Length:</b> | 4.40"                            |
| <u>Weight:</u>        | 34oz                             |
| <u>Action:</u>        | Hammer Fired DA/SA               |
| <u>Rental Price:</u>  | \$15 non-members<br>\$10 members |