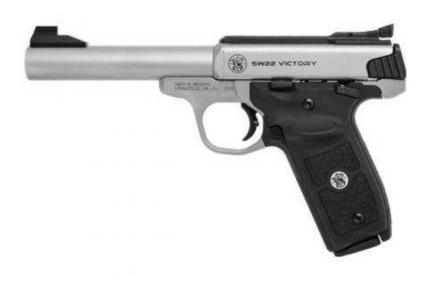

### Smith & Wesson Victory

| <u>Make:</u>          | Smith & Wesson   |
|-----------------------|------------------|
| <u>Model:</u>         | Victory          |
| <u>Caliber:</u>       | 22LR             |
| <u>Capacity:</u>      | 10 rounds        |
| <b>Barrel Length:</b> | 4.25″            |
| <u>Weight:</u>        | 36.9oz           |
| <u>Action:</u>        | DAO              |
|                       |                  |
| <u>Rental Price:</u>  | \$15 non-members |
|                       | \$10 members     |