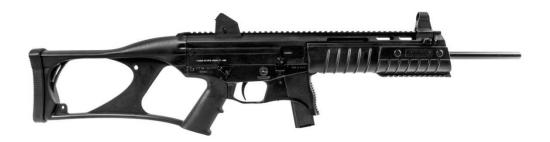

### Ruger PC Carbine

| <u>Make:</u>          | Ruger          |
|-----------------------|----------------|
| <u>Model:</u>         | PC Carbine     |
| <u>Caliber:</u>       | 9mm            |
| Capacity:             | 10 rounds      |
| <b>Barrel Length:</b> | 16.12"         |
| <u>Weight:</u>        | 7 lbs.         |
| Action:               | Semi-Automatic |