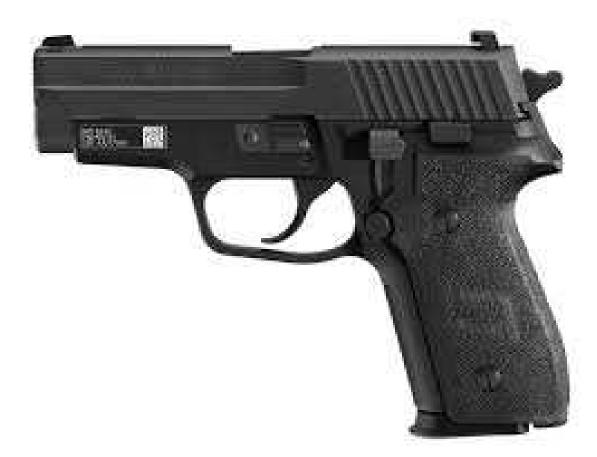

# Sig Sauer P229

| <u>Make:</u>          | Sig Sauer          |
|-----------------------|--------------------|
| <u>Model:</u>         | P229               |
| <u>Caliber:</u>       | 9mm                |
| <u>Capacity:</u>      | 10 rounds          |
| <b>Barrel Length:</b> | 3.90″              |
| <u>Weight:</u>        | 34.40oz            |
| <u>Action:</u>        | Hammer Fired DA/SA |
|                       |                    |
| <u>Rental Price:</u>  | \$15 non-members   |
|                       | \$10 members       |

# Sig P229

| <u>Make:</u>         | Sig                              |
|----------------------|----------------------------------|
| <u>Model:</u>        | P229                             |
| <u>Caliber:</u>      | .40 S&W                          |
| Capacity:            | 10 rounds                        |
| Barrel Length:       | 3.90″                            |
| <u>Weight:</u>       | 34.40oz                          |
| <u>Action:</u>       | Hammer Fired DA/SA               |
| <u>Rental Price:</u> | \$15 non-members<br>\$10 members |