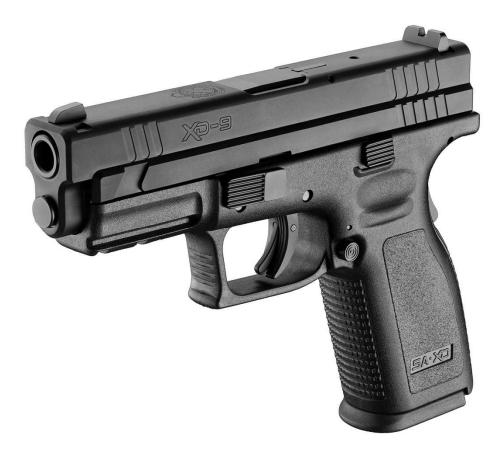

# Springfield Armory XD-9

| <u>Make:</u>         | Springfield Armory               |
|----------------------|----------------------------------|
| <u>Model:</u>        | XD-9                             |
| <u>Caliber:</u>      | 9MM                              |
| <u>Capacity:</u>     | 10 rounds                        |
| Barrel Length:       | 4"                               |
| <u>Weight:</u>       | 28oz                             |
| <u>Action:</u>       | DAO Striker Fire                 |
| <u>Rental Price:</u> | \$15 non-members<br>\$10 members |