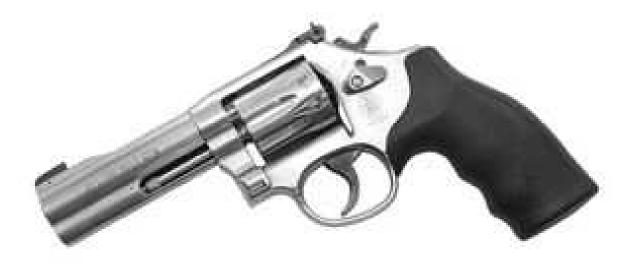

### S&W 686-6

| <u>Make:</u>          | S&W                      |
|-----------------------|--------------------------|
| <u>Model:</u>         | 686-6                    |
| <u>Caliber:</u>       | .357 Magnum /.38 Special |
| Capacity:             | 6 rounds                 |
| <b>Barrel Length:</b> | 6."                      |
| <u>Weight:</u>        | 39.7oz                   |
| <u>Action:</u>        | Hammer Fired DA/SA       |
|                       |                          |
| Rental Price:         | \$15 non-members         |
|                       | \$10 members             |
|                       |                          |