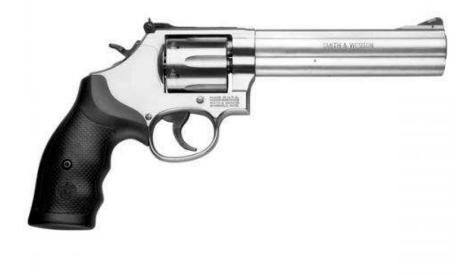

### S&W 686-6

| <u>Make:</u>          | S&W                      |
|-----------------------|--------------------------|
| <u>Model:</u>         | 686-6                    |
| <u>Caliber:</u>       | .357 Magnum /.38 Special |
| Capacity:             | 6 rounds                 |
| <b>Barrel Length:</b> | 6."                      |
| <u>Weight:</u>        | 39.7oz                   |
| <u>Action:</u>        | Hammer Fired DA/SA       |
|                       |                          |
| Rental Price:         | \$15 non-members         |
|                       | \$10 members             |
|                       |                          |