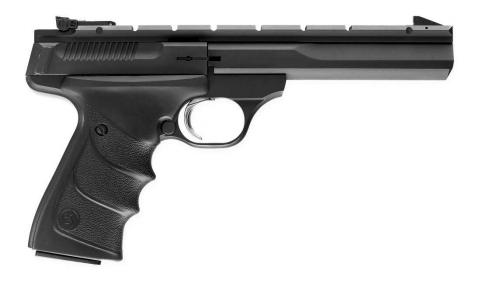

## **Browning Buckmark**

| <u>Make:</u>          | Browning      |
|-----------------------|---------------|
| <u>Model:</u>         | Buckmark      |
| <u>Caliber:</u>       | .22 LR        |
| Capacity:             | 10 rounds     |
| <b>Barrel Length:</b> | 7.25″         |
| <u>Weight:</u>        | 39 oz         |
| <u>Action:</u>        | Striker Fired |
|                       |               |
| Pontal Drica          | ¢15 Non Momb  |

Rental Price: \$15 Non-Members \$10 Members