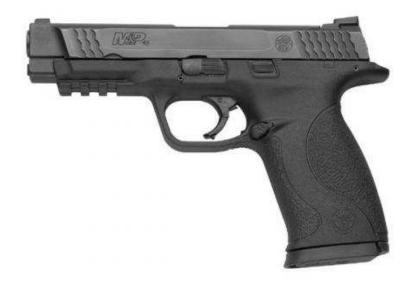

### Smith & Wesson M&P45

| <u>Make:</u>           | Smith & Wesson                   |
|------------------------|----------------------------------|
| <u>Model:</u>          | M&P45                            |
| <u>Caliber:</u>        | 45acp                            |
| Capacity:              | 10 rounds                        |
| <b>Barrel Length</b> : | 4.0″                             |
| <u>Weight:</u>         | 27.6oz                           |
| <u>Action:</u>         | DAO Striker Fire                 |
| <u>Rental Price:</u>   | \$15 non-members<br>\$10 members |