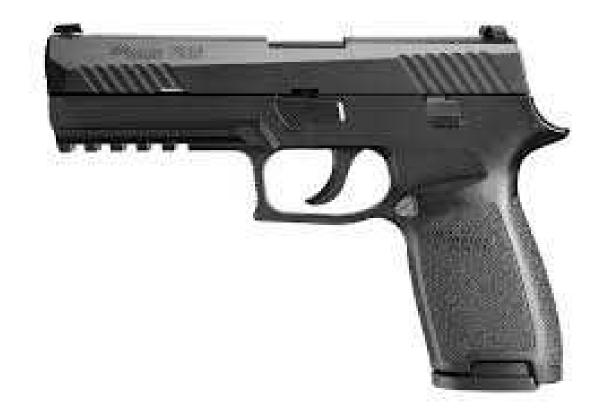

# Sig P320

| <u>Make:</u>           | Sig              |
|------------------------|------------------|
| <u>Model:</u>          | P320             |
| <u>Caliber:</u>        | 9mm              |
| Capacity:              | 10 rounds        |
| <b>Barrel Length</b> : | 3.90″            |
| <u>Weight:</u>         | 25.80oz          |
| <u>Action:</u>         | Striker Fired    |
|                        |                  |
| Rental Price:          | \$15 non-members |
|                        |                  |