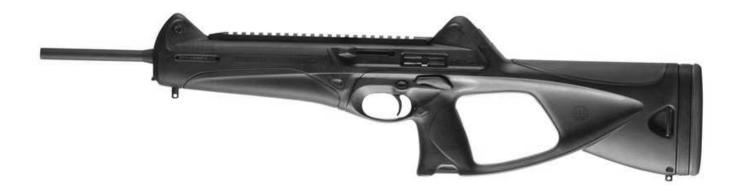

#### Beretta CX4 Storm

| <u>Make:</u>          | Beretta                        |
|-----------------------|--------------------------------|
| Model:                | CX4 Storm                      |
| <u>Caliber:</u>       | 9mm                            |
| <u>Capacity:</u>      | 10 rounds                      |
| <b>Barrel Length:</b> | 16.6″                          |
| <u>Weight:</u>        | 90.8 OZ                        |
| <u>Action:</u>        | Semi-Automatic                 |
| <u>Rental Price:</u>  | \$20 Non-Member<br>\$15 Member |