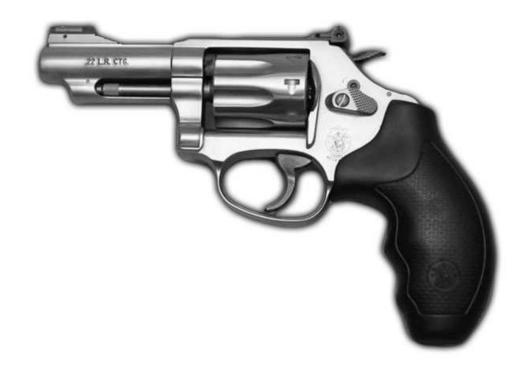

### Smith & Wesson 617

| Make:                 | Smith & Wesson                                                                                                                                                                                                                                                                                                                                                                                                                                                                                                                                                                                                                                                                                                                                                                                                                                                                                                                                                                                                                                                                                                                                                                                                                                                                                                                                                                                                                                                                                                                                                                                                                                                                                                                                                                                                                                                                                                                                                                                                                                                                                                              |
|-----------------------|-----------------------------------------------------------------------------------------------------------------------------------------------------------------------------------------------------------------------------------------------------------------------------------------------------------------------------------------------------------------------------------------------------------------------------------------------------------------------------------------------------------------------------------------------------------------------------------------------------------------------------------------------------------------------------------------------------------------------------------------------------------------------------------------------------------------------------------------------------------------------------------------------------------------------------------------------------------------------------------------------------------------------------------------------------------------------------------------------------------------------------------------------------------------------------------------------------------------------------------------------------------------------------------------------------------------------------------------------------------------------------------------------------------------------------------------------------------------------------------------------------------------------------------------------------------------------------------------------------------------------------------------------------------------------------------------------------------------------------------------------------------------------------------------------------------------------------------------------------------------------------------------------------------------------------------------------------------------------------------------------------------------------------------------------------------------------------------------------------------------------------|
| Model:                | 617                                                                                                                                                                                                                                                                                                                                                                                                                                                                                                                                                                                                                                                                                                                                                                                                                                                                                                                                                                                                                                                                                                                                                                                                                                                                                                                                                                                                                                                                                                                                                                                                                                                                                                                                                                                                                                                                                                                                                                                                                                                                                                                         |
| Caliber:              | 22LR                                                                                                                                                                                                                                                                                                                                                                                                                                                                                                                                                                                                                                                                                                                                                                                                                                                                                                                                                                                                                                                                                                                                                                                                                                                                                                                                                                                                                                                                                                                                                                                                                                                                                                                                                                                                                                                                                                                                                                                                                                                                                                                        |
| Capacity:             | 10 rounds                                                                                                                                                                                                                                                                                                                                                                                                                                                                                                                                                                                                                                                                                                                                                                                                                                                                                                                                                                                                                                                                                                                                                                                                                                                                                                                                                                                                                                                                                                                                                                                                                                                                                                                                                                                                                                                                                                                                                                                                                                                                                                                   |
| <b>Barrel Length:</b> | 4"                                                                                                                                                                                                                                                                                                                                                                                                                                                                                                                                                                                                                                                                                                                                                                                                                                                                                                                                                                                                                                                                                                                                                                                                                                                                                                                                                                                                                                                                                                                                                                                                                                                                                                                                                                                                                                                                                                                                                                                                                                                                                                                          |
| <u>Weight:</u>        | 39.oz                                                                                                                                                                                                                                                                                                                                                                                                                                                                                                                                                                                                                                                                                                                                                                                                                                                                                                                                                                                                                                                                                                                                                                                                                                                                                                                                                                                                                                                                                                                                                                                                                                                                                                                                                                                                                                                                                                                                                                                                                                                                                                                       |
| <u>Action:</u>        | SA/DA                                                                                                                                                                                                                                                                                                                                                                                                                                                                                                                                                                                                                                                                                                                                                                                                                                                                                                                                                                                                                                                                                                                                                                                                                                                                                                                                                                                                                                                                                                                                                                                                                                                                                                                                                                                                                                                                                                                                                                                                                                                                                                                       |
|                       |                                                                                                                                                                                                                                                                                                                                                                                                                                                                                                                                                                                                                                                                                                                                                                                                                                                                                                                                                                                                                                                                                                                                                                                                                                                                                                                                                                                                                                                                                                                                                                                                                                                                                                                                                                                                                                                                                                                                                                                                                                                                                                                             |
| <u>Rental Price:</u>  | \$15 non-members                                                                                                                                                                                                                                                                                                                                                                                                                                                                                                                                                                                                                                                                                                                                                                                                                                                                                                                                                                                                                                                                                                                                                                                                                                                                                                                                                                                                                                                                                                                                                                                                                                                                                                                                                                                                                                                                                                                                                                                                                                                                                                            |
|                       | c10 magnetic magne |

\$10 members