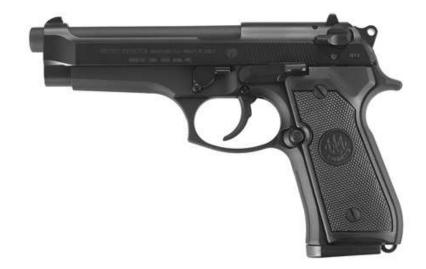

#### Beretta 92FS

| <u>Make:</u>          | Beretta   |
|-----------------------|-----------|
| <u>Model:</u>         | 92FS      |
| Caliber:              | 9mm       |
| Capacity:             | 10 rounds |
| <b>Barrel Length:</b> | 4.9″      |
| <u>Weight:</u>        | 33.3oz    |
| Action:               | DA/SA     |

Rental Price: \$15 non-members \$10 members