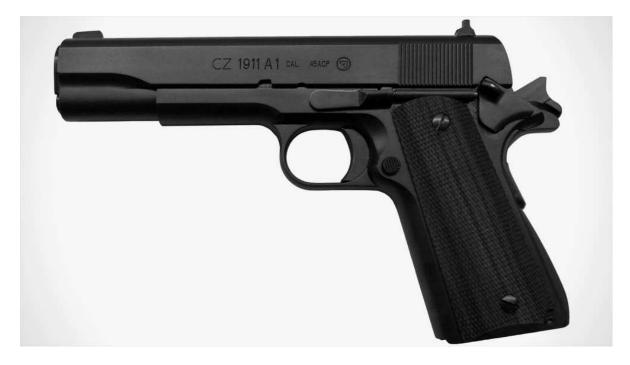

#### CZ 1911 A1

| <u>Make:</u>          | CZ                               |
|-----------------------|----------------------------------|
| <u>Model:</u>         | 1911 A1                          |
| <u>Caliber:</u>       | .45ACP                           |
| <u>Capacity:</u>      | 7 rounds                         |
| <b>Barrel Length:</b> | 5″                               |
| <u>Weight:</u>        | 34 oz                            |
| <u>Action:</u>        | SAO                              |
| <u>Rental Price:</u>  | \$15 Non-Members<br>\$10 Members |
|                       |                                  |