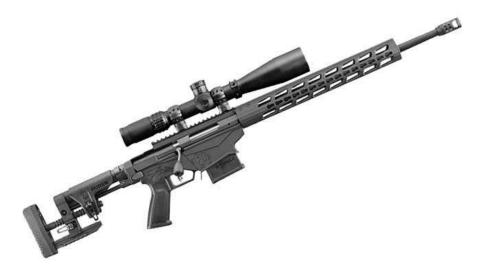

#### **RUGER PRECISION 5.56**

| <u>Make:</u>           | RUGER     |
|------------------------|-----------|
| <u>Model:</u>          | PRECISION |
| <u>Caliber:</u>        | 5.56X45   |
| Capacity:              | 10 rounds |
| <b>Barrel Length</b> : | 20″       |
| <u>Weight:</u>         | 9.8 LB    |
| Action:                | BOLT      |
|                        |           |
|                        |           |