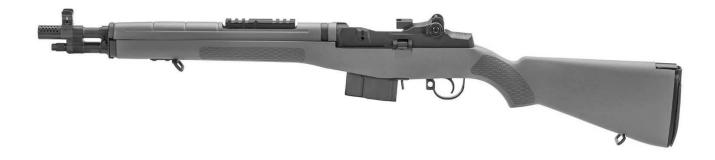

## Springfield Armory M1A SOCOM

| <u>Make:</u>           | Springfield Armory |
|------------------------|--------------------|
| <u>Model:</u>          | M1A Socom          |
| <u>Caliber:</u>        | 7.62x51/.308       |
| <u>Capacity:</u>       | 10 rounds          |
| <b>Barrel Length</b> : | 16.25″             |
| <u>Weight:</u>         | 8.8 LBS.           |
| <u>Action:</u>         | Semi-Automatic     |
|                        |                    |