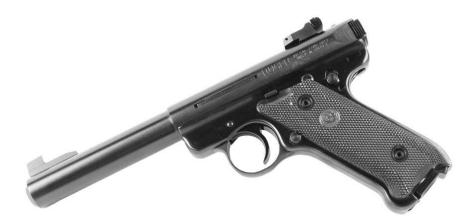

# Ruger Mark IV

| <u>Make:</u>           | Ruger            |
|------------------------|------------------|
| <u>Model:</u>          | Mark IV          |
| <u>Caliber:</u>        | .22 LR           |
| <u>Capacity:</u>       | 10 rounds        |
| <b>Barrel Length</b> : | 5.50"            |
| <u>Weight:</u>         | 34.4oz           |
| <u>Action:</u>         | Striker Fired    |
|                        |                  |
| Rental Price:          | \$15 non-members |
|                        | \$10 members     |

# Ruger Mark III

| Make:                 | Ruger            |
|-----------------------|------------------|
| <u>Model:</u>         | Mark III         |
| <u>Caliber:</u>       | 22LR             |
| <u>Capacity:</u>      | 10 rounds        |
| <b>Barrel Length:</b> | 5.5″             |
| <u>Weight:</u>        | 42.8oz           |
| <u>Action:</u>        | Striker Fire     |
|                       |                  |
| <u>Rental Price:</u>  | \$15 non-members |
|                       | \$10 members     |