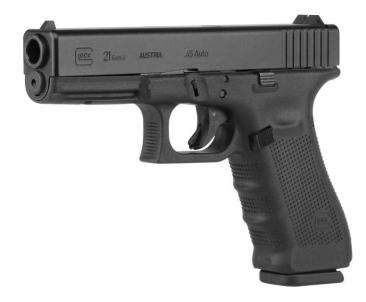

### Glock 21 Gen 4

| <u>Make:</u>    | Glock                 |
|-----------------|-----------------------|
| <u>Model:</u>   | 21 Gen 4              |
| <u>Caliber:</u> | 45 acp                |
| Capacity:       | 10 rounds             |
| Barrel Length:  | _4.61"                |
| <u>Weight:</u>  | 29.28oz               |
| <u>Action:</u>  | Safe Action (DA / SF) |
| Rental Price:   | \$15 Non-Members      |
|                 | \$10 Members          |