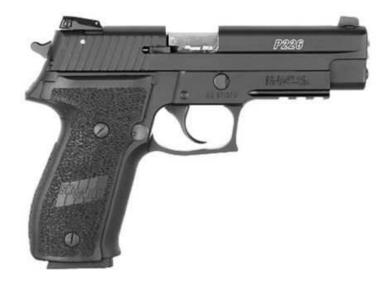

# Sig Sauer P226

| <u>Make:</u>          | Sig Sauer                        |
|-----------------------|----------------------------------|
| <u>Model:</u>         | P226                             |
| <u>Caliber:</u>       | 9mm                              |
| Capacity:             | 10 rounds                        |
| <b>Barrel Length:</b> | 4.40"                            |
| <u>Weight:</u>        | 34oz                             |
| <u>Action:</u>        | Hammer Fired DA/SA               |
| <u>Rental Price:</u>  | \$15 non-members<br>\$10 members |