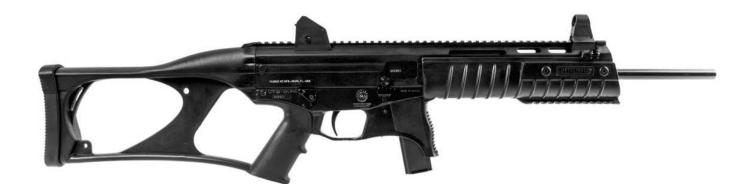

### **IWI Tavor SAR**

| <u>Make:</u>          | IWI            |
|-----------------------|----------------|
| <u>Model:</u>         | Tavor SAR      |
| <u>Caliber:</u>       | 5.56 nato      |
| <u>Capacity:</u>      | 10 rounds      |
| <b>Barrel Length:</b> | 18"            |
| <u>Weight:</u>        | 8.15 lbs.      |
| <u>Action:</u>        | Semi-Automatic |