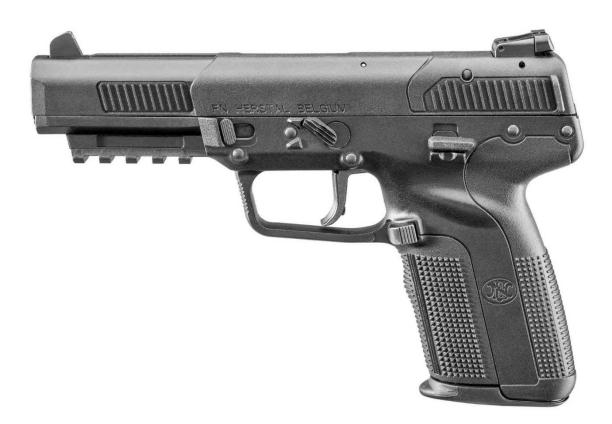

#### FN Five-Seven 5.7x28mm

| <u>Make:</u>          | FN          |
|-----------------------|-------------|
| <u>Model:</u>         | Five-Seven  |
| <u>Caliber:</u>       | 5.7x28mm    |
| Capacity:             | 10 rounds   |
| <b>Barrel Length:</b> | 4.5″        |
| <u>Weight:</u>        | 42.8oz      |
| Action:               | DA / SF     |
|                       |             |
| Rental Price:         | \$25 Non-Me |

\$25 Non-Members and Members