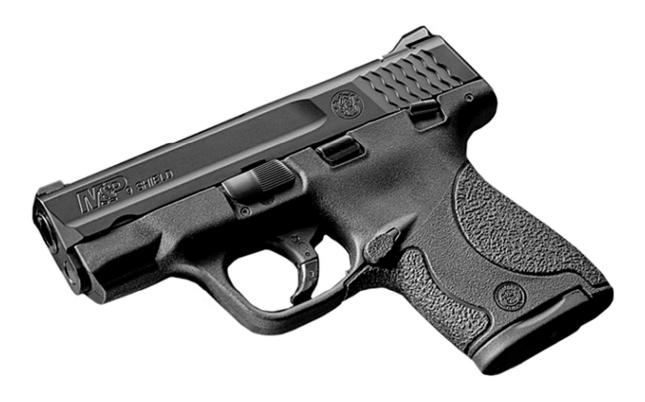

### Smith & Wesson M&P9 Shield

| Smith & Wesson                   |
|----------------------------------|
| M&P9 Shield                      |
| 9mm                              |
| 9 rounds                         |
| 3.10"                            |
| 20.80oz                          |
| Striker Fired (DAO)              |
| \$15 non-members<br>\$10 members |
|                                  |