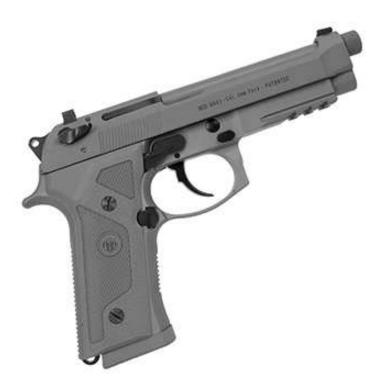

#### Beretta M9A3 9MM

| Make:                 | Beretta   |
|-----------------------|-----------|
| <u>Model:</u>         | M9A3      |
| <u>Caliber:</u>       | 9mm       |
| Capacity:             | 10 rounds |
| <b>Barrel Length:</b> | 4.5″      |
| <u>Weight:</u>        | 42.8oz    |
| <u>Action:</u>        | DA/SA     |
|                       |           |
| Dental Duites         |           |

Rental Price: \$25 NON-MEMBERS and MEMBERS