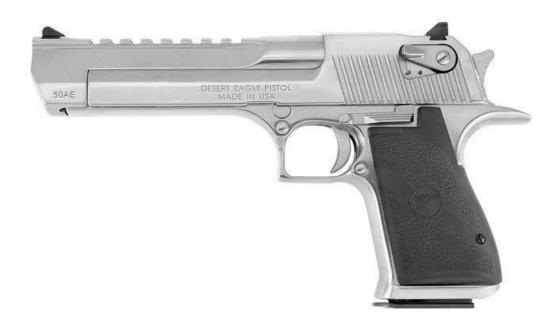

#### Magnum Research Desert Eagle

| Make:                 | Magnum Research  |
|-----------------------|------------------|
| Model:                | Desert Eagle     |
| <u>Caliber:</u>       | .44mag           |
| Capacity:             | 8 rounds         |
| <b>Barrel Length:</b> | 6″               |
| <u>Weight:</u>        | 72 oz            |
| <u>Action:</u>        | DA/SA            |
| Dontal Duica.         |                  |
| <u>Rental Price:</u>  | \$25 Non-Members |
|                       | and Members      |