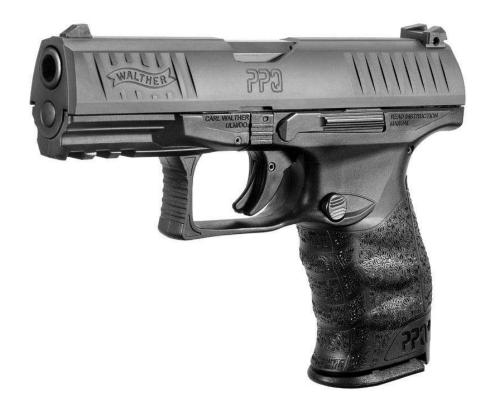

## Walther PPQ

| Make:                  | Walther          |
|------------------------|------------------|
| <u>Model:</u>          | PPQ              |
| <u>Caliber:</u>        | 9MM              |
| Capacity:              | 10 rounds        |
| <b>Barrel Length</b> : | 4.0"             |
| <u>Weight:</u>         | 24.5oz           |
| <u>Action:</u>         | DAO              |
|                        |                  |
| <b>Rental Price:</b>   | \$15 non-members |
|                        | \$10 members     |